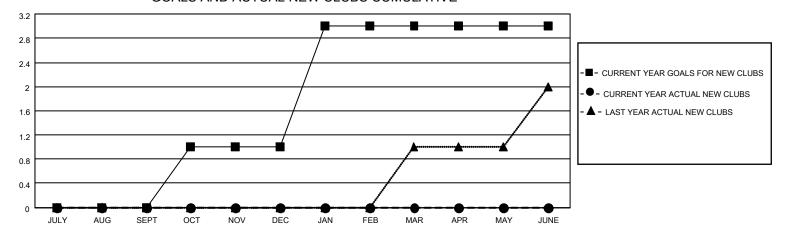

## GOALS AND ACTUAL NEW CLUBS CUMULATIVE

## MONTHLY MEMBERSHIP PROGRESS REPORT

LOCATION ONTARIO District A 12 Results as of: 5/31/2022

| Clubs RESULTS FOR 2021-2022 |   |   |   | Members RESULTS FOR 2021-2022 |    |    |    |
|-----------------------------|---|---|---|-------------------------------|----|----|----|
|                             |   |   |   |                               |    |    |    |
| JULY/AUG/SEPT               | 0 | 0 | 0 | JULY/AUG/SEPT                 | 15 | 8  | 28 |
| OCT/NOV/DEC                 | 1 | 0 | 0 | OCT/NOV/DEC                   | 20 | 27 | 23 |
| JAN/FEB/MAR                 | 2 | 0 | 1 | JAN/FEB/MAR                   | 25 | 25 | 34 |
| APR/MAY/JUNE                | 0 | 0 | 0 | APR/MAY/JUNE                  | 15 | 22 | 20 |