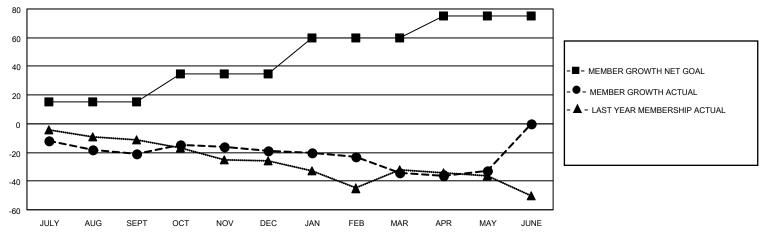

## GOALS AND ACTUAL MEMBERS CUMULATIVE

| DROPPED CLUBS: 1 |     | 22 CLUBS OF 47 ADDED 1 OR<br>MORE NEW MEMBERS | GENDER DISTRIBUTION                |              |  |
|------------------|-----|-----------------------------------------------|------------------------------------|--------------|--|
|                  |     | WORLE NEW WEIWBERG                            | MALE 588 (61.70%)                  |              |  |
|                  |     |                                               | FEMALE                             | 365 (38.30%) |  |
| DROPPED MEMBERS  |     |                                               | NON BINARY                         | 0 (0.00%)    |  |
|                  |     |                                               | PREFER NOT TO ANSWER               | 0 (0.00%)    |  |
| DECEASED         | 13  |                                               |                                    |              |  |
| CLUB CANCELLED   | 0   | CLICK HERE FOR CUMULATIVE                     | TOTAL FAMILY UNIT MEMBERS 190      |              |  |
| OTHER            | 92  | MEMBERSHIP DATA                               |                                    |              |  |
| TOTAL            | 105 |                                               | FAMILY MEMBERS PAYING HALF DUES 98 |              |  |
|                  |     |                                               |                                    |              |  |

## MONTHLY MEMBERSHIP PROGRESS REPORT

LOCATION ONTARIO District A 12 Results as of: 5/31/2022

| Clubs RESULTS FOR 2021-2022 |   |   |   | Members RESULTS FOR 2021-2022 |    |    |    |
|-----------------------------|---|---|---|-------------------------------|----|----|----|
|                             |   |   |   |                               |    |    |    |
| JULY/AUG/SEPT               | 0 | 0 | 0 | JULY/AUG/SEPT                 | 15 | 8  | 28 |
| OCT/NOV/DEC                 | 1 | 0 | 0 | OCT/NOV/DEC                   | 20 | 27 | 23 |
| JAN/FEB/MAR                 | 2 | 0 | 1 | JAN/FEB/MAR                   | 25 | 25 | 34 |
| APR/MAY/JUNE                | 0 | 0 | 0 | APR/MAY/JUNE                  | 15 | 22 | 20 |